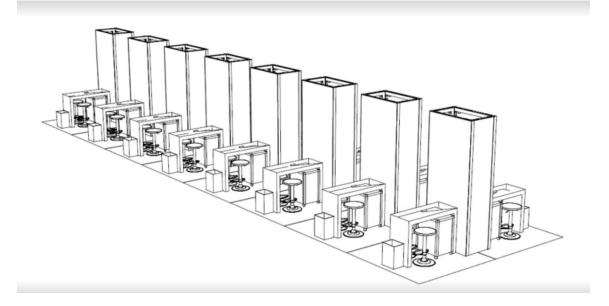

#### What's Included:

- (1) Charging Table 48-9/16" x 37-5/8" x 33-5/16"
- (2) Stools
- 58" W x 92.5" H Backwall will be branded with your logo and Shoptalk Spark space number
- ∉ (1) 3 Drawer File Cabinet on Castors
- ∉ (1) Monitor
- ∉ (1) Wastebasket
- (1) an HDMI cable already on each monitor. However, if you do not have a PC, you will need to bring an adaptor
- Complimentary basic Wi-Fi will be provided in the Exhibit Hall, however, if you need a faster, more reliable
  connection, we strongly recommend ordering a dedicated internet connection from <u>Mandalay Bay Exhibitor</u>
  Services.